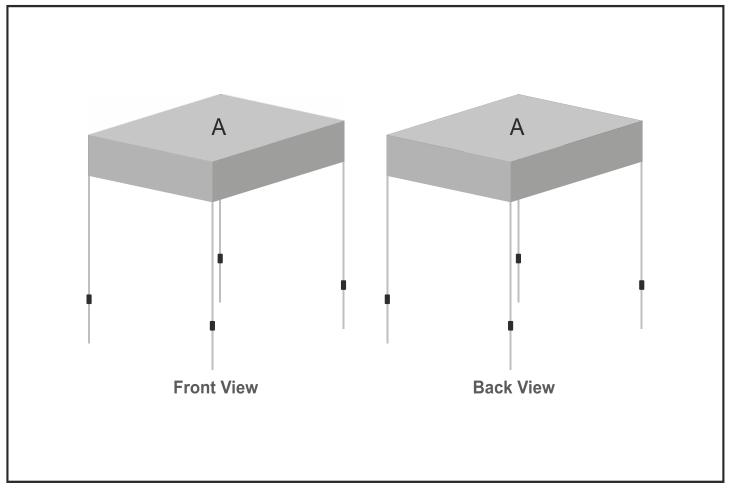

## **Branding Options:**

| Position | Branding Method (Branding Code) | No. of Colours | Dimension                 |
|----------|---------------------------------|----------------|---------------------------|
| А        | Digital Display (DD)            | Full Colour    | 1727mm wide x 1727mm high |